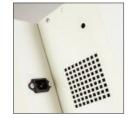

## ALL UNITS ARE AVAILABLE POWERED **NON-POWERED A** OR

□ All compartments have scratch resistant lock covers with

Each charging compartment has a rear perforated panel

A wide verity of locking solutions are available.

for heat dissipation.

the facility to number each door to help identification.

- Safe location of power socket.
- □ Comprehensive range of sizes and styles available.
- All charging units are CE marked.
- All doors are secured to the frame by a solid hinge.
- □ Units are manufactured form sturdy 0.9 and 0.7mm steel.