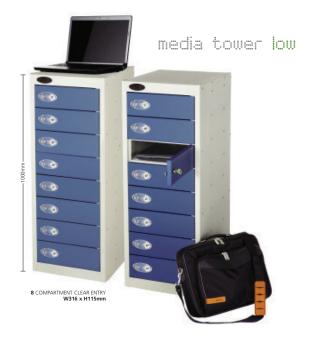

## 🛛 media tower lockers

## MEDIA DEVICE STORAGE, BOTH POWERED AND NON-POWERED

Probe offer a comprehensive range of media tower lockers for a variety of smart devices. You can choose from powered or non-powered, mobile or static, there's a media tower to suit your needs. This range incorporates AC+IVECOAT the world class anti-bacterial powder coating from Probe.

## ALL UNITS ARE AVAILABLE POWERED **NON-POWERED A** OR

□ All compartments have scratch resistant lock covers with

Each charging compartment has a rear perforated panel

A wide verity of locking solutions are available.

for heat dissipation.

the facility to number each door to help identification.

- Safe location of power socket.
- □ Comprehensive range of sizes and styles available.
- All charging units are CE marked.
- All doors are secured to the frame by a solid hinge.
- □ Units are manufactured form sturdy 0.9 and 0.7mm steel.