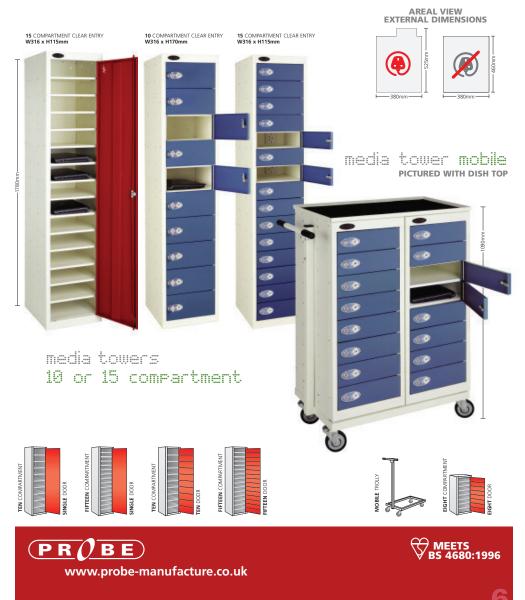

## 🛛 media tower lockers

## MEDIA DEVICE STORAGE, BOTH POWERED AND NON-POWERED

Probe offer a comprehensive range of media tower lockers for a variety of smart devices. You can choose from powered or non-powered, mobile or static, there's a media tower to suit your needs. This range incorporates AC+IVECOAT the world class anti-bacterial powder coating from Probe.

## ALL UNITS ARE AVAILABLE POWERED **NON-POWERED A** OR

□ All compartments have scratch resistant lock covers with

Each charging compartment has a rear perforated panel

A wide verity of locking solutions are available.

for heat dissipation.

the facility to number each door to help identification.

- Safe location of power socket.
- □ Comprehensive range of sizes and styles available.
- All charging units are CE marked.
- All doors are secured to the frame by a solid hinge.
- □ Units are manufactured form sturdy 0.9 and 0.7mm steel.