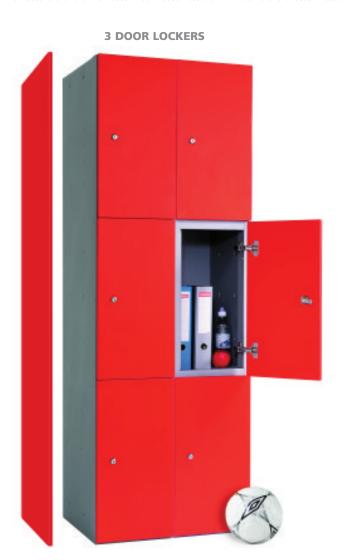

## 



# 





EASY ACCESS HINGES Hinges open through a wide 164° for ease of access.

**LAMINATED END PANEL** Optional.

## OPTIONAL DIGITAL LOCKS

No more lost keys! This Digital Combination Lock is simple to program and use, it has in excess of 40,000 possible combinations. Available at additional cost, see page 22 for details.

### **AVAILABLE COLOURS**

All Lockers are powder coated with **AC+IVE**COAT exclusive to Probe. **SOLID COLOUR** 



Stock item on 3 & 4 door lockers

sized 305mm wide.

#### **LAMINATED PANELS**

Probe offer five durable laminated finishes, to a standard steel body, in 2, 3 & 4 compartment Lockers.

Laminated panels comprise of MDF Core with solid laminated facing and 2mm PVC edging.

**4 DOOR LOCKERS**