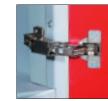

# 

EASY ACCESS HINGES Hinges open through a wide 164° for ease of access.

**LAMINATED END PANEL** Optional.